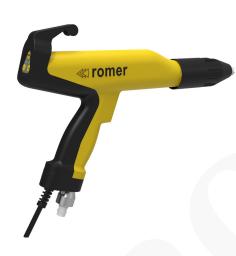

## Powder gun ProfiGun PM-1D

- Light ergonomic gun, perfectly balanced with a profiled handle
- Ceramic cascade with a voltage of up to 100,000V effectively loads all types of powders
- The new generation of nozzles ensures perfect penetration of the powder into complex shapes
- The profiled nut allows a good grip
- Conductive handle with high carbon content provides excellent grounding for the painter
- The gun is made of special materials with increased impact resistance
- Fully detachable construction with replaceable powder path tube
- The gun is a patent in the USA and EU
- Cascade polarization negative