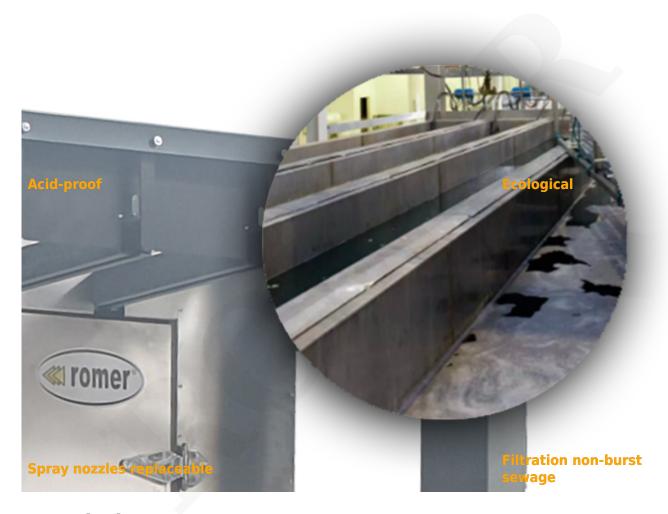

- Control installed on swivel arm for better access
- PLC

microprocessor control • 7"

- Very high number of nozzles compared to other solutions
- (Option) Possibility of drying details after the washing process
- The ability to create your own advanced programs
- Advanced system of dampers made of acid-proof sheets, double protected with limit switches
- Control system for tight closing and full opening of the flaps
- In order to minimize the mixing of fluids, separate pipelines, nozzles, tanks for each treatment
- Smart control in the event of a power cut / sudden shutdown, liquids cannot be mixed touchscreen operator panel Fully automatic operation