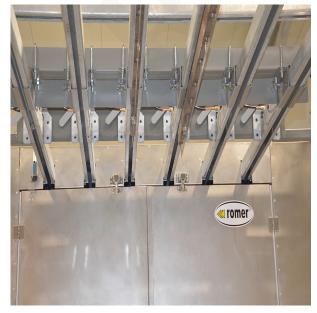

etween processes or at the end of a cycle.

- Control installed on swivel arm for better access
- PLC

microprocessor control • 7"

- Very high number of nozzles compared to other solutions
- (Option) Possibility of drying details after the washing process
- The ability to create your own advanced programs
- Advanced system of dampers made of acid-proof sheets, double protected with limit switches
- Control system for tight closing and full opening of the flaps
- In order to minimize the mixing of fluids, separate pipelines, nozzles, tanks for each treatment
- Smart control in the event of a power cut / sudden shutdown, liquids cannot be mixed touchscreen operator panel Fully automatic operation

#### **Photos**









### ROMER - Producent wysokiej jakości lakierni proszkowych













## Movie