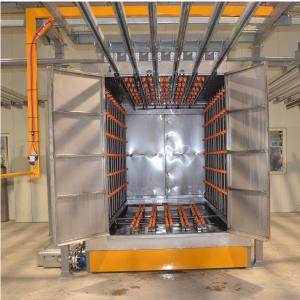

### **Description**

**Automatic car wash** is a solution that allows you to reduce costs, improve quality and increase the efficiency of the surface preparation process.

The automatic car wash is equipped with a set of spray pumps, has been designed so that as little liquid as possible migrates after the process to subsequent processes, thereby saving money and improving washing quality.

- Control installed on swivel arm for better access
- PLC

microprocessor control • 7"

- Very high number of nozzles compared to other solutions
- (Option) Possibility of drying details after the washing process
- The ability to create your own advanced programs
- Advanced system of dampers made of acid-proof sheets, double protected with limit switches
- Control system for tight closing and full opening of the flaps
- In order to minimize the mixing of fluids, separate pipelines, nozzles, tanks for each treatment
- Smart control in the event of a power cut / sudden shutdown, liquids cannot be mixed touchscreen operator panel Fully automatic operation

#### **Photos**